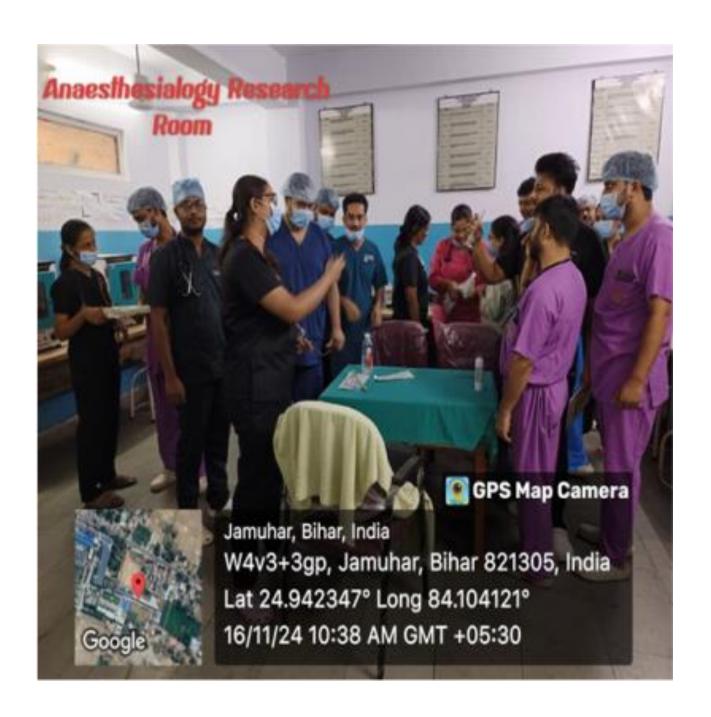

## LIST OF RESEARCH LAB

| SL.NO        | DEPARTMENT                     | RESEARCH LAB              |
|--------------|--------------------------------|---------------------------|
| 1.           | Physiology                     | Physiology Research lab   |
| 2.           | Biochemistry                   | Biochemistry Research lab |
| 3. Pathology |                                | Pathology Research lab    |
| 4.           | Pharmacology                   | Pharmacology Research lab |
| 5.           | Microbiology                   | Pharmacology Research lab |
| 6.           | F.M.T                          | F.M.T Research lab        |
| 7.           | PSM                            | PSM Research lab          |
| 8.           | EYE                            | EYE Research lab          |
| 9.           | E.N.T                          | E.N.T Research lab        |
| 10           | Medicine                       | Medicine Research lab     |
| 11.          | OBS and Gynae                  | OBG Research lab          |
| 12.          | Surgery                        | Surgery Research lab      |
| 13           |                                |                           |
| 14.          | Orthopedic Orthopedic Research |                           |
| 15.          | Skin Skin Research lab         |                           |
| 16.          | Anasthesia                     | Anasthesia Research lab   |
| 17.          | Radiology                      | Radiology Research lab    |