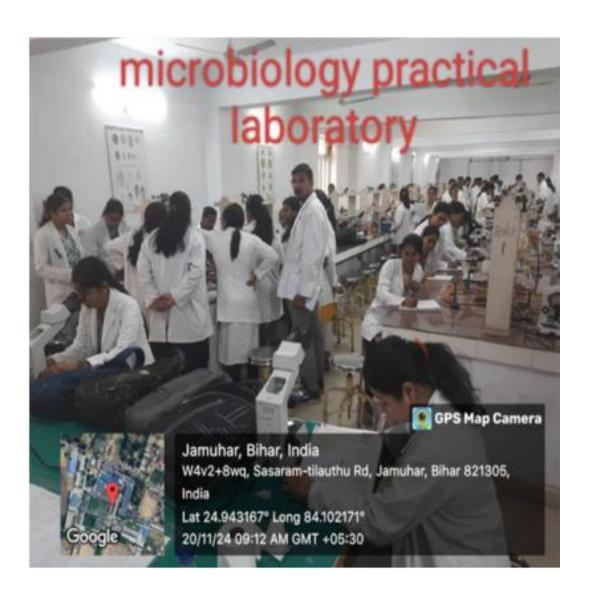

- The Faculty of Medical Sciences has state-of-the-art anatomy, physiology, pathology, microbiology, and biochemistry labs aligned with MCI/NMC standards.
- The Narayan Nursing College is equipped with specialty labs including the Fundamentals of Nursing Lab, Community Health Lab, Nutrition Lab, Maternal & Child Health Lab, and Pre-Clinical Science Lab, undergraduate, and postgraduate nursing education.
- The Narayan Institute of Pharmacy features fully functional laboratories in Pharmaceutics, Pharmacology, Pharmacognosy, and Medicinal Chemistry, in line with the Pharmacy Council of India (PCI) norms.
- The Paramedical and Allied Health Sciences streams are supported by laboratories for Physiotherapy, Radiological Techniques, and Medical Laboratory Technology, designed to replicate real-world clinical and diagnostic settings.
- The Narayan Institute of Agriculture Sciences includes crop research plots, demonstration farms, and laboratories for Soil Science, Agronomy, Entomology, Horticulture, and Plant Pathology, offering immersive field-based training in sustainable agriculture and precision farming
- The Faculty of Information & Technology having computer labs, electrical lab, physical lab, drawing and graphical lab, chemistry lab, practical lab.

| SL.NO | DEPARTMENT               | LABORTY                      |
|-------|--------------------------|------------------------------|
| 1.    | Anatomy                  | Histology Lab                |
| 2.    | Physiology               | Hematology Lab               |
| 3.    | Biochemistry             | Practical Lab                |
| 4.    | Pathology                | a. Practical Lab             |
|       |                          | b. Histology Lab,            |
| 5.    | Pharmacology             | a. Pharma Experimental Lab   |
|       |                          | b. Clinical Pharmacology Lab |
|       |                          | C . Pharma cal Lab           |
| 6.    | Microbiology             | Practical Laboratory         |
| 7.    | Forensic Medicine        | Forensic Medicine Laboratory |
| 8.    | P.S.M                    | Public health Lab            |
| 9.    | Bioc                     | chemistry Central Lab        |
| 10    | Hematology Central Lab   |                              |
| 11.   | Pathology Central Lab    |                              |
| 12.   | Immunology central Lab   |                              |
| 13.   | Bacteriology central Lab |                              |
| 14.   | Serology central Lab     |                              |
| 15.   | Skill Lab                |                              |